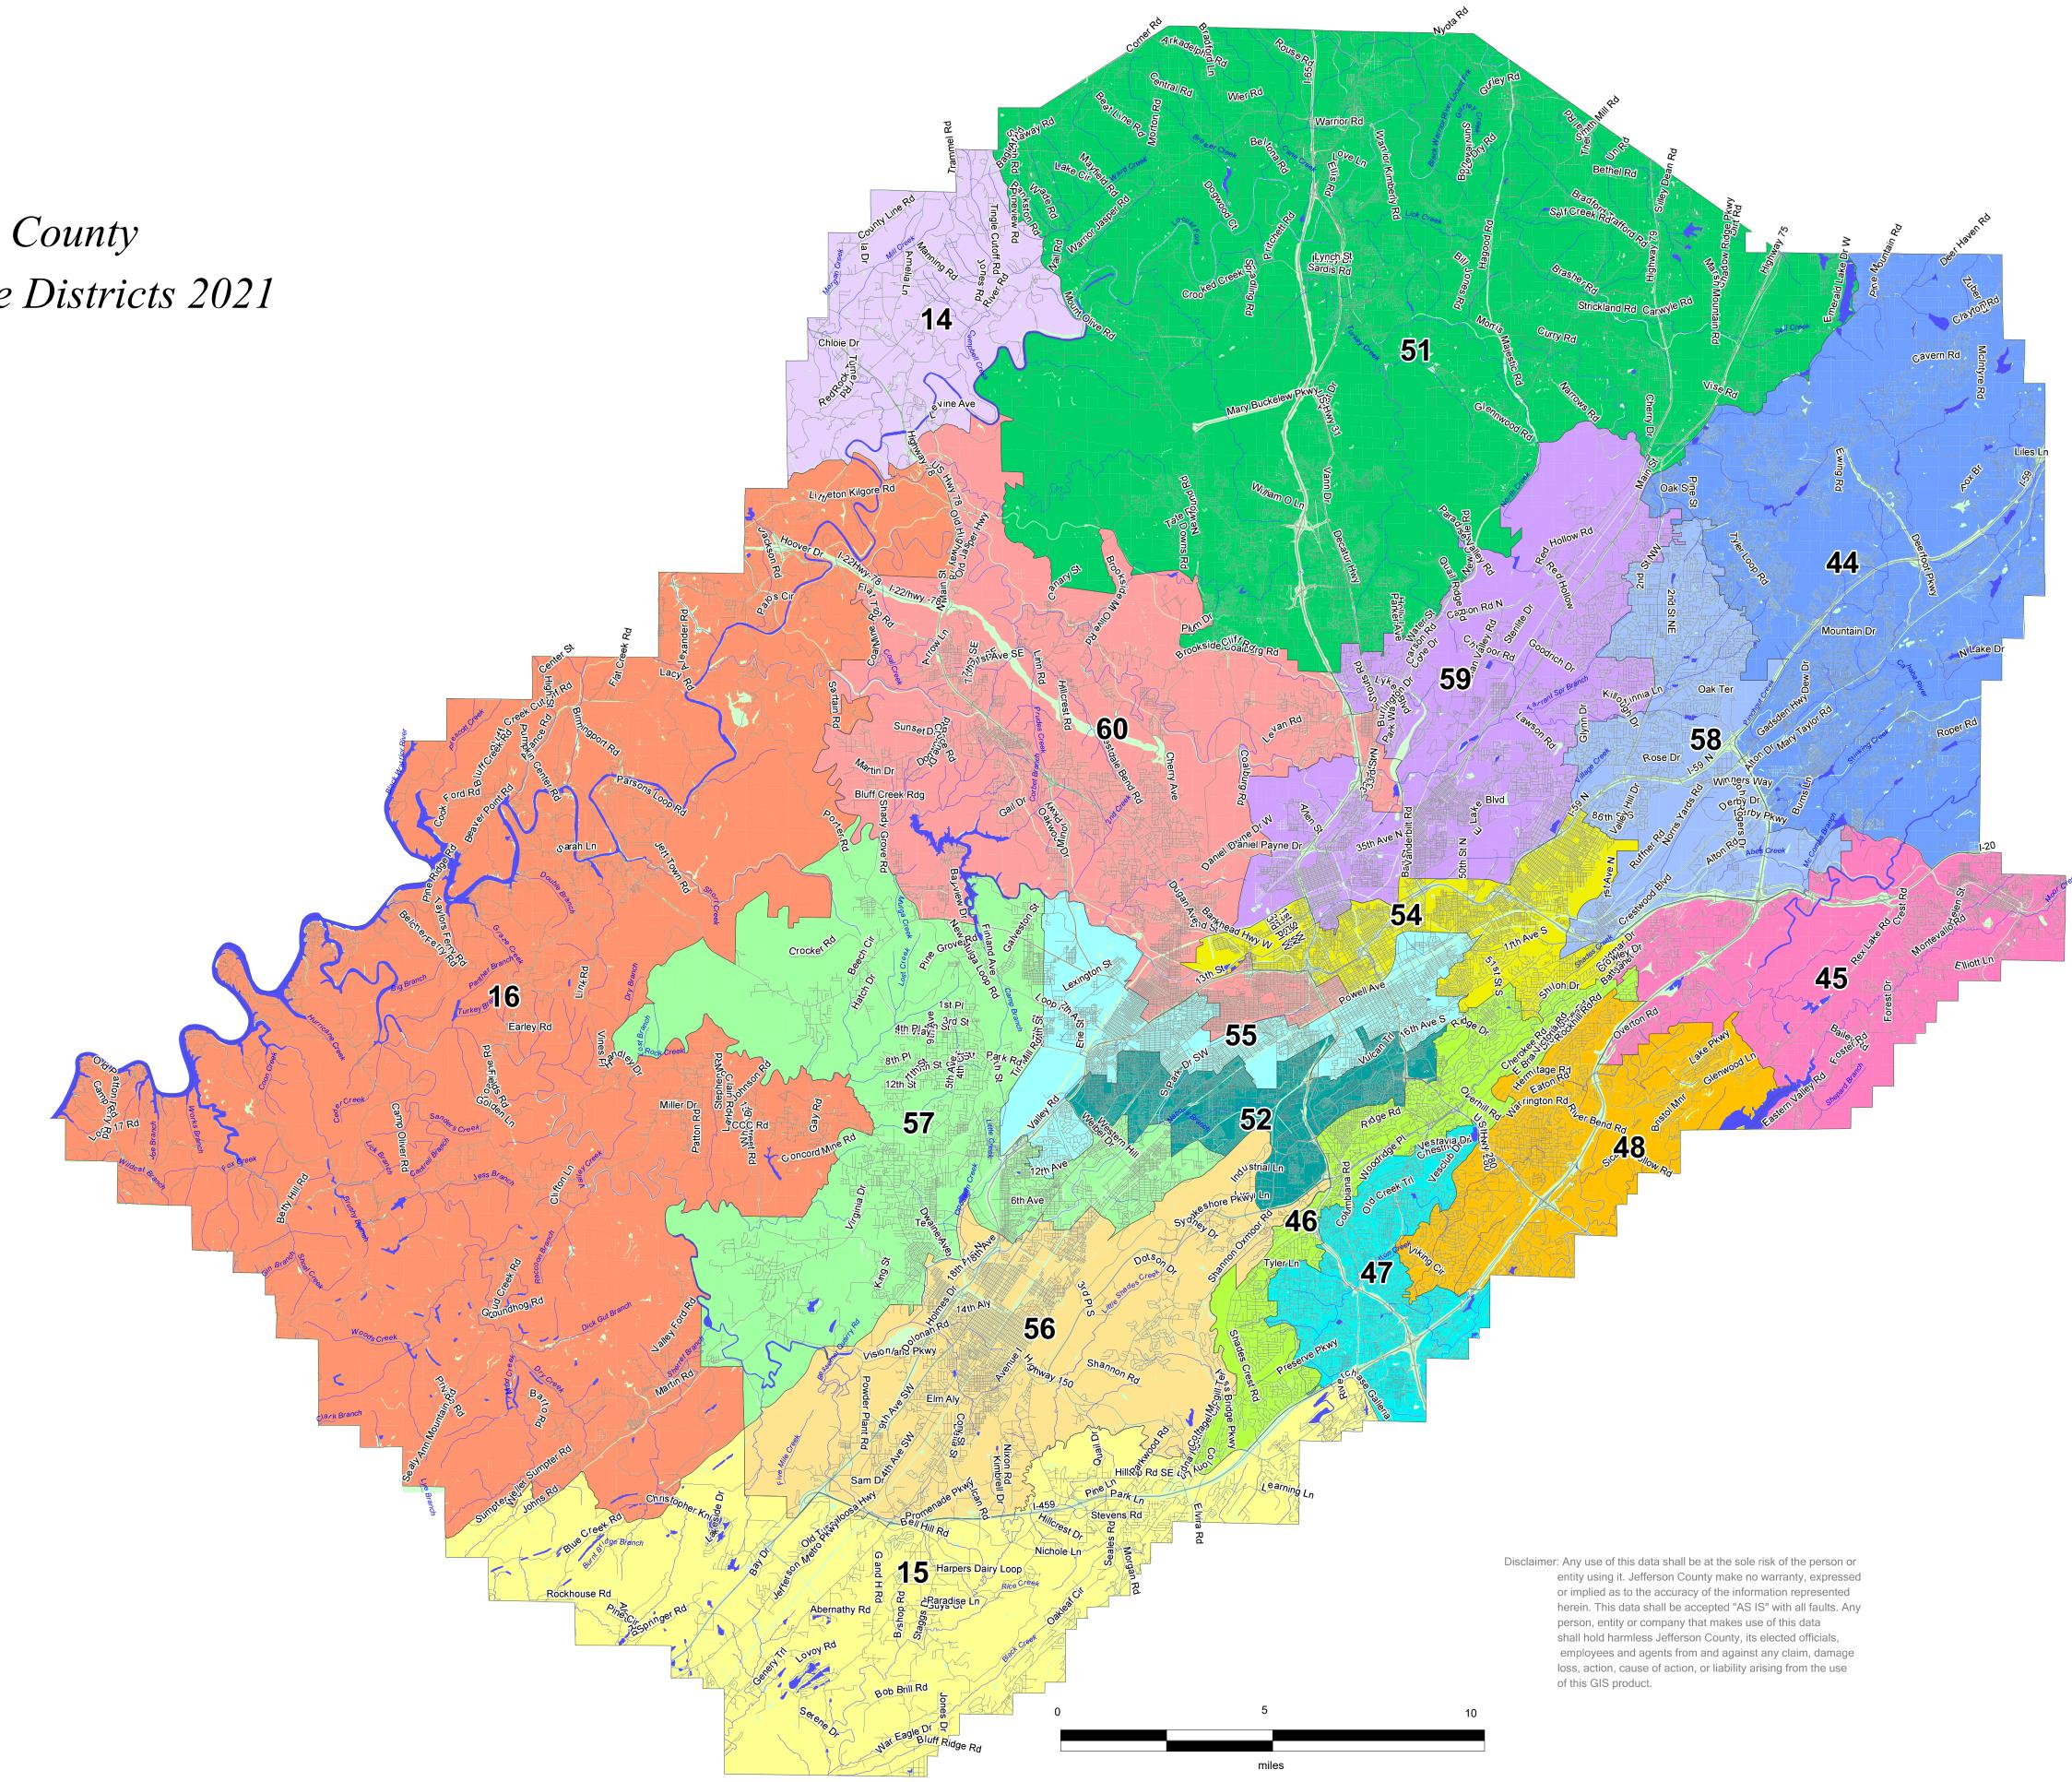

| PLABADIA                                                                                 |                                                                                                                                                                                                                                                                       |
|------------------------------------------------------------------------------------------|-----------------------------------------------------------------------------------------------------------------------------------------------------------------------------------------------------------------------------------------------------------------------|
| Roads                                                                                    | M County<br>Districts<br>House 14<br>House 15<br>House 16<br>House 44<br>House 45<br>House 45<br>House 47<br>House 47<br>House 47<br>House 51<br>House 51<br>House 52<br>House 54<br>House 55<br>House 55<br>House 56<br>House 57<br>House 58<br>House 59<br>House 60 |
| Prepared by :<br>JEFFEKSON COUNTY<br>BOARD OF REGISTRARS<br>BARRY STEPHENSON<br>CHAIRMAN |                                                                                                                                                                                                                                                                       |